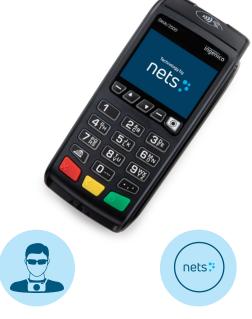

## Countertop Ingenico Desk3500 On the counter, on the spot

## Fulfilling daily needs for years to come

Our Desk3500 terminal fits every counter for easy and effortless payment execution. With fast printing, clearly marked NFC area and well backlit display and keys, there will simply be less fuss and faster throughput at the point of sale.

## Stationary terminal, mobile convenience

Unique to Nets, you can also control the terminal wirelessly over our mobile app in case you want to place it permanently facing the consumer.

We offer acceptance of: